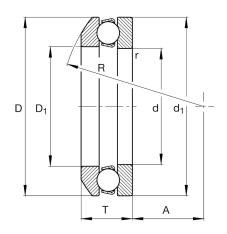

## **Main Dimensions & Performance Data**

| d               | 120 mm      | Inner diameter shaft washer      |
|-----------------|-------------|----------------------------------|
| D               | 210 mm      | Outer diameter housing washer    |
| Т               | 74,1 mm     | Height                           |
| C <sub>a</sub>  | 325.000 N   | Basic dynamic load rating, axial |
| C <sub>0a</sub> | 910.000 N   | Basic static load rating, axial  |
| C <sub>ua</sub> | 32.500 N    | Fatigue load limit, axial        |
| n <sub>G</sub>  | 1.610 1/min | Limiting speed                   |
| n <sub>9r</sub> | 3.200 1/min | Reference speed                  |
|                 | 10.371 kg   | Weight                           |

## **Dimensions**

| r <sub>min</sub> | 2,1 mm | Minimum chamfer dimension       |
|------------------|--------|---------------------------------|
| D <sub>1</sub>   | 123 mm | Inner diameter housing washer   |
| d <sub>1</sub>   | 205 mm | Outer diameter shaft washer     |
| R                | 160 mm | Radius spherical housing washer |
| Α                | 63 mm  | Distance of the center point    |
| T <sub>1</sub>   | 80 mm  | Height with seat washer         |