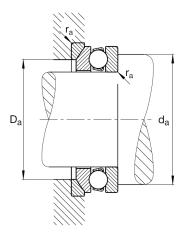

# **Mounting dimensions**

| d <sub>a min</sub> | 174 mm | Minimum diameter shaft shoulder      |
|--------------------|--------|--------------------------------------|
| D <sub>a max</sub> | 165 mm | Maximum diameter of housing shoulder |
| r <sub>a max</sub> | 2,1 mm | Maximum filled radius                |