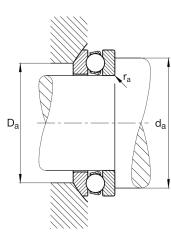

# **Mounting dimensions**

| d <sub>a min</sub> | 174 mm | Minimum diameter shaft shoulder      |
|--------------------|--------|--------------------------------------|
| D <sub>a max</sub> | 165 mm | Maximum diameter of housing shoulder |
| r <sub>a max</sub> | 2,1 mm | Maximum filled radius                |