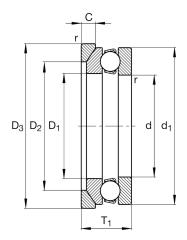

## **Dimensions**

| r <sub>min</sub> | 2,1 mm | Minimum chamfer dimension       |
|------------------|--------|---------------------------------|
| D <sub>1</sub>   | 123 mm | Inner diameter housing washer   |
| d <sub>1</sub>   | 205 mm | Outer diameter shaft washer     |
| R                | 160 mm | Radius spherical housing washer |
| Α                | 63 mm  | Distance of the center point    |
| T <sub>1</sub>   | 80 mm  | Height with seat washer         |

#### **Additional information**

U324 Seat washer